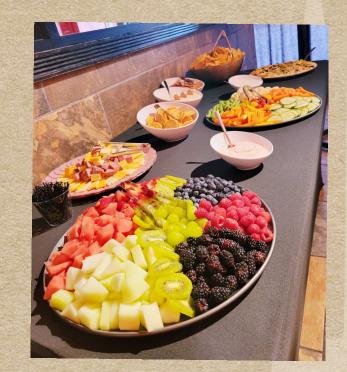

### <u>FRESH FRUIT TRAY</u>

SERVED WITH FRUIT DIP SMALL (SERVES 12-15) \$40 LARGE (SERVES 20-30) \$50

#### <u>SWEET AND SALTY</u>

(FRESH BERRIES, GRAPES, MIXED ASSORTMENT OF NUTS AND CHEESES) 40 PERSON \$60 60 PERSON \$70