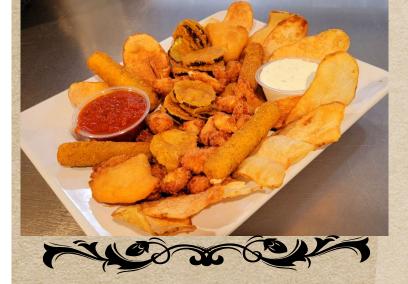

#### **FRIED PLATTERS**

PICK THREE (SERVES 15-18) \$55 PICK FOUR (SERVES 22-25) \$65

ONION RINGS, MOZZARELLA STICKS, FRIED PICKLE CHIPS, BREADED MUSHROOMS, CHEESE CURDS