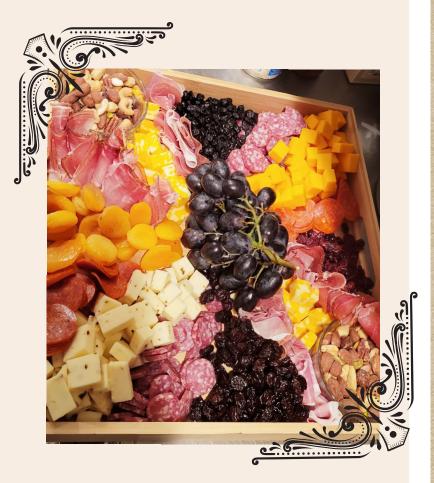

## MEAT & CHEESE TRAY

SERVED WITH CRACKERS 40 PERSON \$40 60 PERSON \$50

#### **MEATS AND CHEESES**

(ARTISAN STYLES OF SAUSAGE, DRIED MEATS, CHEESES, & DRIED FRUITS) 40 PERSON \$70 60 PERSON \$80